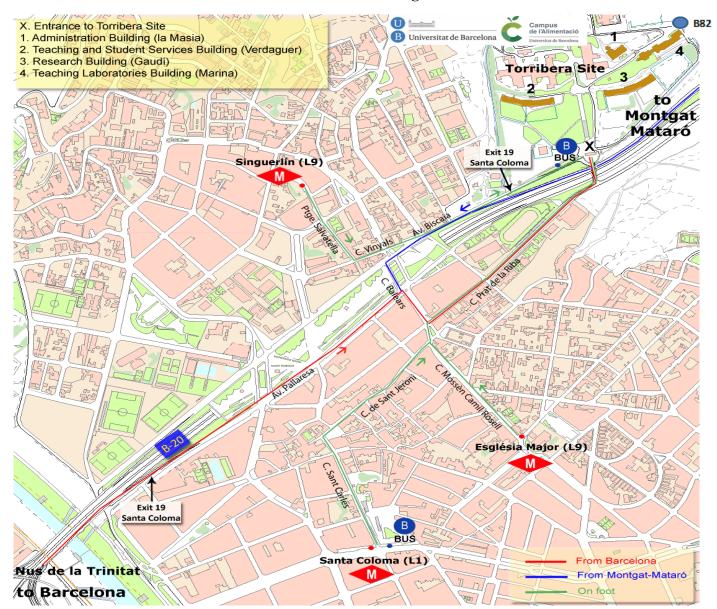

#### Access by car:

Take the B-20 highway until exit number 19 and then look for Prat de la Riba street, which leads directly to Torribera. Parking is free for the first hour and the subsequent hours or fraction of hour cost 0,70 €. GPS: N41°27'37" E002°12'48".

## Access by public transport from Barcelona:

- Take the red line (L1) and get off at Santa Coloma station (direction to Fondo) and take the Bus B82 to Torribera (service frequency: every 30 minutes) and gett off inside Torribera Campus.
- > Take the orange line (L9) and get off either at Església Major or Singuerlín stations and walk 10 minutes to Torribera Campus.

#### Access by public transport from Santa Coloma de Gramenet:

Take the B27 or B30 metropolitan buses, from passeig Llorenç Serra / plaça de la Vila (metro L1 exit at Santa Coloma station and urban buses park) to the Torribera site bus stop (service frequency: every 20 minutes)